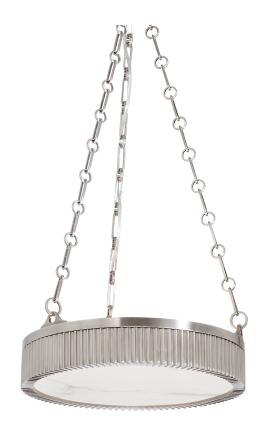

# **LYNDEN**

#### 516-AN

\*Due to the one-of-a-kind nature of the medium, exact colors and patterns may vary slightly from the image shown.

## **DIMENSIONS**

Height: 11.25"

Width/Diameter: 16"

Minimum Height: 13.5"

Maximum Height: 30.5"

Canopy/Backplate: 5"

Hanging Type:

Product Weight: 18lb

### **GLASS**

Attachment: N/A Glass 1: Alabaster

Glass 2: