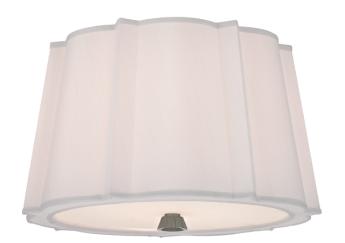

#### 4817-PN

Swathes of soft white fabric alternate wide curve and narrow angle to create Humphrey's intricate, unique shade. Humphrey's cast metal canopies and finials match the shade's elaborate shape.