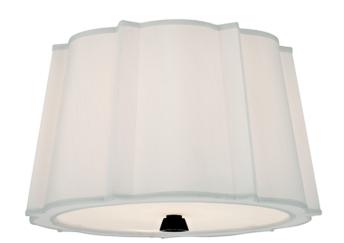

# **HUMPHREY**

#### 4817-OB

Swathes of soft white fabric alternate wide curve and narrow angle to create Humphrey's intricate, unique shade. Humphrey's cast metal canopies and finials match the shade's elaborate shape.

### **DIMENSIONS**

Height: 11.25"

Width/Diameter: 17"

Canopy/Backplate: 5.5"

Hanging Type: Product Weight: 9lb

Attachment: Ring Glass 1: Faux Silk

Glass 2: