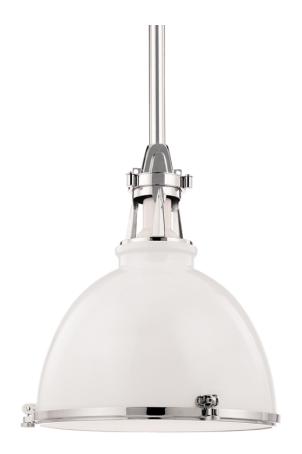

# **MASSENA**

#### 4620-WPN

Massena gives designer treatment to industrial lighting. We contrast the metal shade's smooth dome with the collar's strong details. Cutout vents cast upward light and reveal a pristine porcelain lamp socket. Massena's interior is fully finished in white gloss to amplify downlight, while an etched glass diffuser, secured by diamond-knurled thumbscrews, softens shadows and shield eyes from glare.