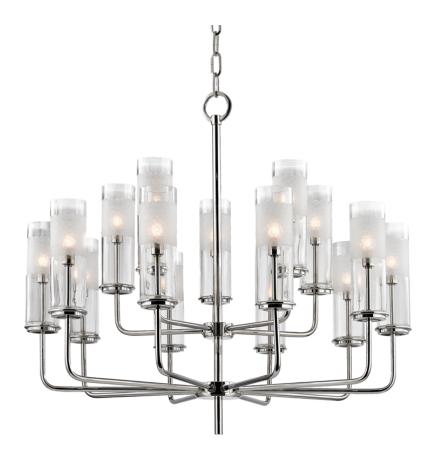

# **WENTWORTH**

#### 3930-PN

Tubes of mouth-blown glass leave the inner candlestick visible while blurring the bulb with a hand-cut honeycomb pattern. Wentworth updates a mid-century modern design, simplifying a form to its most essential components and allowing space for its details to breathe.

### **FINISHES**

Aged Brass (AGB) Polished Nickel (PN)

### **DIMENSIONS**

Height: 26.25"

Width/Diameter: 29.75"

Minimum Height: 31.25"

Maximum Height: 82.25"

Canopy/Backplate: 5"

Hanging Type:

Product Weight: 38lb