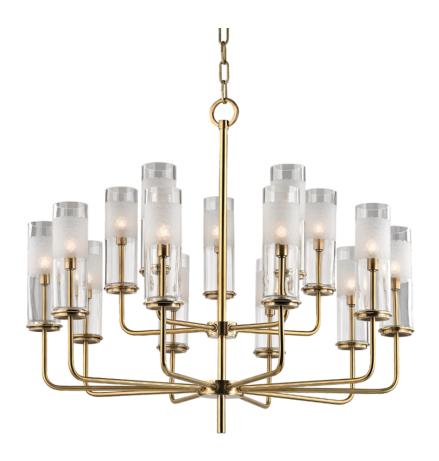

#### 3930-AGB

Tubes of mouth-blown glass leave the inner candlestick visible while blurring the bulb with a hand-cut honeycomb pattern. Wentworth updates a mid-century modern design, simplifying a form to its most essential components and allowing space for its details to breathe.

#### **FINISHES**

Aged Brass (AGB) Polished Nickel (PN)

### **DIMENSIONS**

Height: 26.25"

Width/Diameter: 29.75"

Minimum Height: 31.25"

Maximum Height: 82.25"

Canopy/Backplate: 5"

Hanging Type:

Product Weight: 38lb