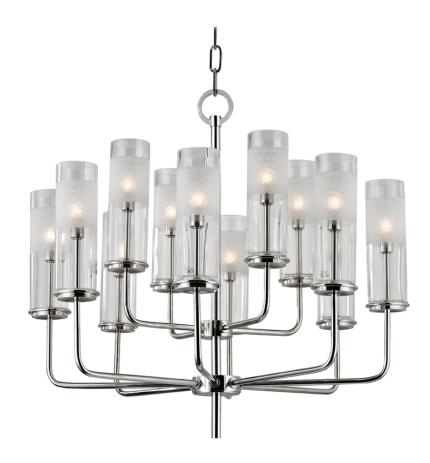

# **WENTWORTH**

#### 3925-PN

Tubes of mouth-blown glass leave the inner candlestick visible while blurring the bulb with a hand-cut honeycomb pattern. Wentworth updates a mid-century modern design, simplifying a form to its most essential components and allowing space for its details to breathe.

## **FINISHES**

Aged Brass (AGB) Polished Nickel (PN)

## **DIMENSIONS**

Height: 24"

Width/Diameter: 25"

Minimum Height: 28"

Maximum Height: 79"

Canopy/Backplate: 4.5"

Hanging Type:

Product Weight: 25lb