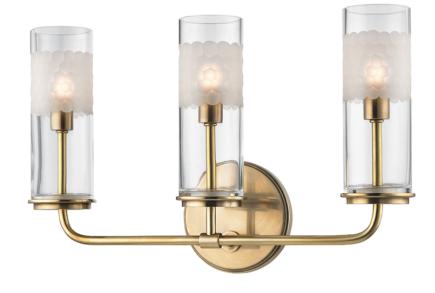

# WENTWORTH

#### 3903-AGB

Tubes of mouth-blown glass leave the inner candlestick visible while blurring the bulb with a hand-cut honeycomb pattern. Wentworth updates a mid-century modern design, simplifying a form to its most essential components and allowing space for its details to breathe.

#### **FINISHES**

Aged Brass (AGB) Polished Nickel (PN)