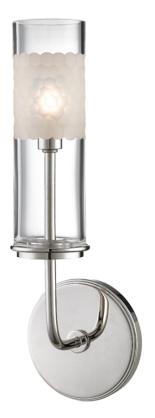

# **WENTWORTH**

#### 3901-PN

Tubes of mouth-blown glass leave the inner candlestick visible while blurring the bulb with a hand-cut honeycomb pattern. Wentworth updates a mid-century modern design, simplifying a form to its most essential components and allowing space for its details to breathe.