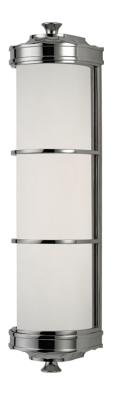

# **ALBANY**

#### 3832-PN

Faceted with gothic flair, Albany draws details from the lancet arches and ribbed vaults of Europe's grand cathedrals. Fine hand-worked finishes and quality glassware bring this historically inspired piece into the present tense.

## **FINISHES**

Aged Brass (AGB) Polished Nickel (PN)