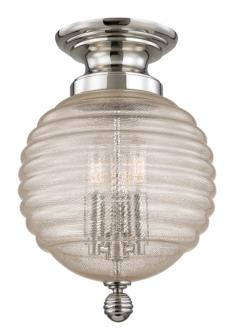

# **COOLIDGE**

#### 3200-PN

Brass mesh dissolves into spun glass in our Coolidge family. Its unifying theme is the beehive, with the iconic shape most prominently displayed in its artisanal diffuser. Cast metal canopy and finial spin subtle variations on the spherical shape.

#### **FINISHES**

Aged Brass (AGB) Old Bronze (OB) Polished Nickel (PN)