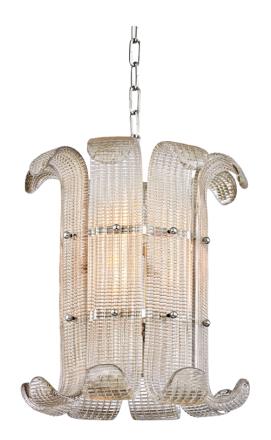

# **BRASHER**

#### 2904-PN

Glass is hand-poured into molds, then bent to form the distinctive panels that are the first thing you notice when you look at Brasher. The texture of these panels refracts the light coming through, while the glass itself is infused with a soft champagne hue. The metal work is aesthetically pleasing in its own right, seen from underneath, glimpsed obscurely through the diffusers, and accentuated with spherical attaching pins.

## **FINISHES**

Aged Brass (AGB) Polished Nickel (PN)