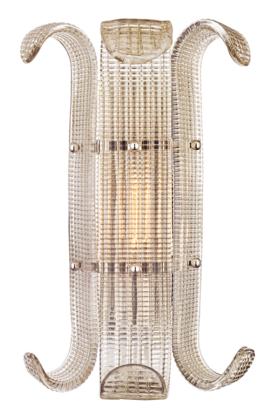

# **BRASHER**

#### 2900-PN

Glass is hand-poured into molds, then bent to form the distinctive panels that are the first thing you notice when you look at Brasher. The texture of these panels refracts the light coming through, while the glass itself is infused with a soft champagne hue. The metal work is aesthetically pleasing in its own right, seen from underneath, glimpsed obscurely through the diffusers, and accentuated with spherical attaching pins.