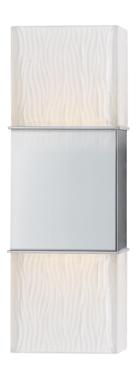

#### 282-PC

Warm light glows within Aurora's internally frosted blocks of pressed glass. These sculpted cubes form an attractive textural counterpoint to the sconce's smooth metalwork. A gorgeous accent piece, Aurora showcases the beautiful potential of clean design.

#### **FINISHES**

Brushed Bronze (BB) Polished Chrome (PC)

#### **DIMENSIONS**

Height: 13.5"

Width/Diameter: 4.5"

Canopy/Backplate: 0"

Hanging Type: Product Weight: 8lb