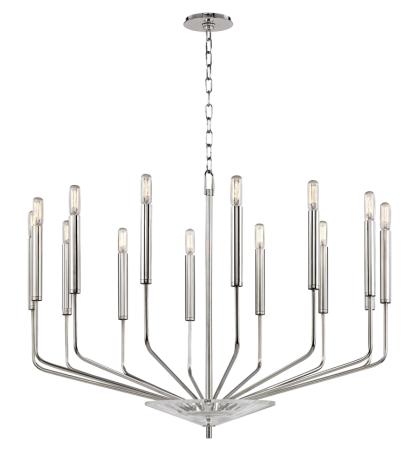

# **GIDEON** 2614-PN

Gideon's arms are round rods bent at obtuse angles, submerging into long tubes of metal the same diameter as the tubular bulbs which fit into them. In its chandelier form, a large crystal plate at its base, secured between arms and finial, adds just the right accent to Gideon's minimalism.

#### DIMENSIONS

Height: 24.75" Width/Diameter: 33.25"

Minimum Height: 28.5" Maximum Height: 81.5" Canopy/Backplate: 4.75" Hanging Type: 54" Chain Product Weight: 24lb