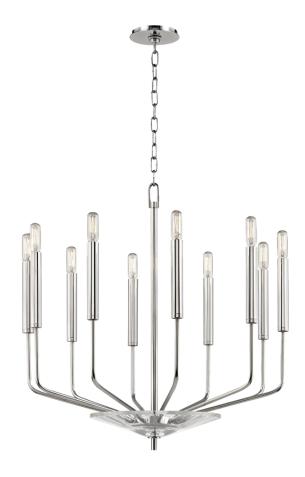

#### 2610-PN

Gideon's arms are round rods bent at obtuse angles, submerging into long tubes of metal the same diameter as the tubular bulbs which fit into them. In its chandelier form, a large crystal plate at its base, secured between arms and finial, adds just the right accent to Gideon's minimalism.