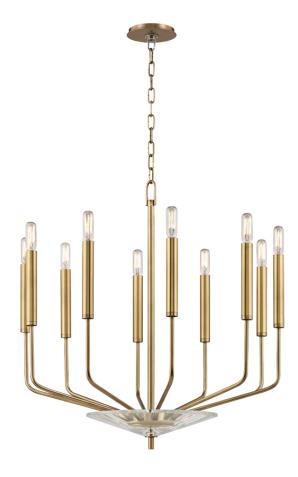

# **GIDEON**

#### 2610-AGB

Gideon's arms are round rods bent at obtuse angles, submerging into long tubes of metal the same diameter as the tubular bulbs which fit into them. In its chandelier form, a large crystal plate at its base, secured between arms and finial, adds just the right accent to Gideon's minimalism.

## **FINISHES**

Aged Brass (AGB) Polished Nickel (PN)

## **DIMENSIONS**

Height: 24.75"

Width/Diameter: 24.25"

Minimum Height: 28.5"

Maximum Height: 81.5"

Canopy/Backplate: 4.75"

Hanging Type: 54" Chain

Product Weight: 8lb