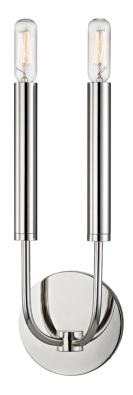

#### 2600-PN

Gideon's arms are round rods bent at obtuse angles, submerging into long tubes of metal the same diameter as the tubular bulbs which fit into them. In its chandelier form, a large crystal plate at its base, secured between arms and finial, adds just the right accent to Gideon's minimalism.

## **DIMENSIONS**

Height: 15.75"

Width/Diameter: 4.75"

Canopy/Backplate: 4.75"

Hanging Type: Product Weight: 2lb