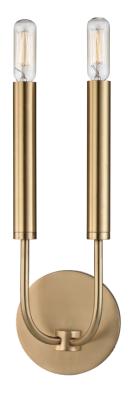

#### 2600-AGB

Gideon's arms are round rods bent at obtuse angles, submerging into long tubes of metal the same diameter as the tubular bulbs which fit into them. In its chandelier form, a large crystal plate at its base, secured between arms and finial, adds just the right accent to Gideon's minimalism.

## **DIMENSIONS**

Height: 15.75"

Width/Diameter: 4.75"

Canopy/Backplate: 4.75"

Hanging Type: Product Weight: 2lb