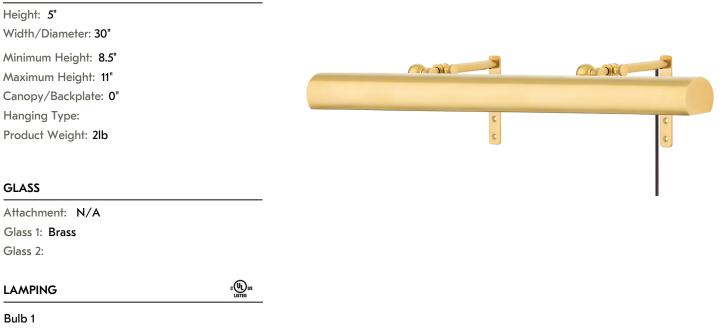

## VERNON 2430-AGB

With a side-profile like a rising sun and handsome knurled pins so you can adjust both the length of its extension and the tilt of its smooth shade, Vernon is designed to illuminate your prized acquisitions. Different lengths and finishes accommodate paintings and personal treasures of various sizes. Vernon comes with a cord featuring an in-line switch; it may only be plugged into a standard electrical outlet on the wall. Since it may not be hardwired, it's an excellent picture light for those like to often change things up.

## DIMENSIONS

Socket: E26 Medium Base Bulb: T10-5.5 • 4 • 25 Watt Max

Voltage: 120 VAC UL Rating: UL Damp