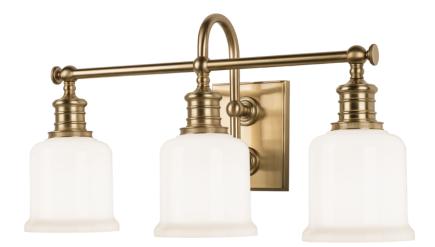

### 1973-AGB

Keswick's combination of strength and refinement is equally at home in a country manor or an urban apartment. We double-mount the sconce's gooseneck arm to create a durable and appealing design. Bell-shaped glass, cast swivels, and straight-line knurling on the socket holders enhance Keswick's vintage character.

\*Please note that the knob above the socket holder is purely decorative.

#### **DIMENSIONS**

Height: 11"

Width/Diameter: 21"

Canopy/Backplate: 0"

Hanging Type: Product Weight: 6lb