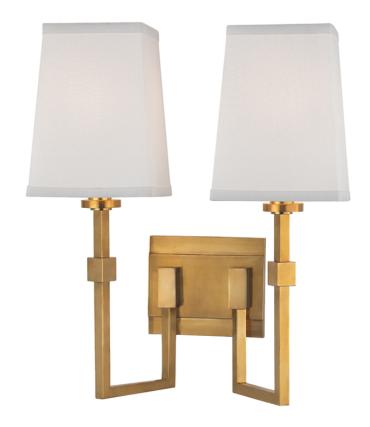

#### 1362-AGB

Using only right angles in one continuous piece of metal, Fletcher works on the same principles as the Dutch Modernist art movement, De Stijl. Straight lines operating on vertical and horizontal planes guide the sconce's design. Meanwhile, a tapered shade offers gentle contrast and a beautifully stepped backplate creates a sense of depth.