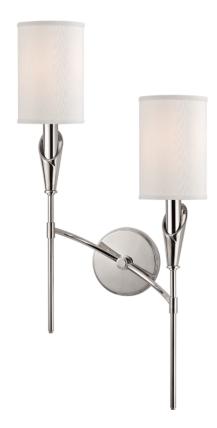

# **TATE**

#### 1312R-PN

Tate embodies the fine, graceful forms found in New York's Upper East Side in the mid-century. Inspired by the wispy curve of the calla lily, Tate's long-stem lamps lead to incandescent bulbs whose rosy glow diffuses through cylindrical shades.

#### **FINISHES**

Aged Brass (AGB) Old Bronze (OB) Polished Nickel (PN)

### **DIMENSIONS**

Height: 25.5"
Width/Diameter: 13"

Canopy/Backplate: 4.75"

Hanging Type: Product Weight: 5lb

## **GLASS**

Attachment: Clip Glass 1: Faux Silk

Glass 2:

# LAMPING

Bulb 1

Socket: E12 Candelabra Base Bulb: 2 • 60 Watt Max

Voltage: 120 VAC UL Rating: UL Damp Gem Box: Not Required