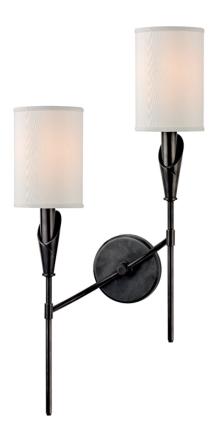

# **TATE**

#### 1312L-OB

Tate embodies the fine, graceful forms found in New York's Upper East Side in the mid-century. Inspired by the wispy curve of the calla lily, Tate's long-stem lamps lead to incandescent bulbs whose rosy glow diffuses through cylindrical shades.

#### **FINISHES**

Aged Brass (AGB) Old Bronze (OB) Polished Nickel (PN)

## **DIMENSIONS**

Height: 25.5"

Width/Diameter: 13"

Canopy/Backplate: 4.75"

Hanging Type: Product Weight: 5lb