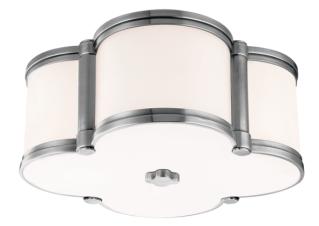

# CHANDLER

1212-PN

Our four-leaf clover ceiling fixture is a lucky find. From Mediterranean to modern, Chandler's inviting glow of ambient light is a welcome addition to any well-appointed space. Cast metal and custom opal glass give lasting life to this quatrefoil design.

#### DIMENSIONS

Height: 5.5" Width/Diameter: 12.5"

Canopy/Backplate: 5.5" Hanging Type: Product Weight: 9lb

## GLASS

Attachment: Clip & Finial Glass 1: Glass Glass 2: Glass