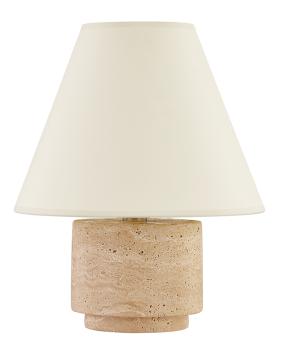

# **BRONTE**

#### PTL8015-PBR

A tapered paper shade beautifully frames Bronte's natural travertine base, directing light down and around to highlight its organic texture and markings. A Patina Brass accent gives this earthy table lamp a hint of sophisticated detailing.