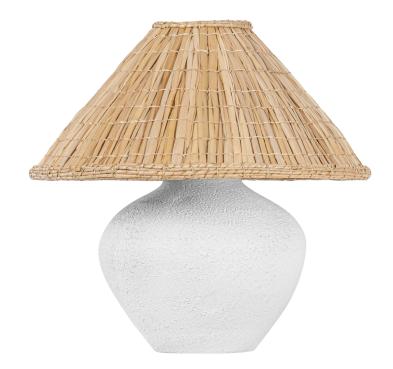

#### PTL1520-PBR

The raw finish and distinctive indentations of the ceramic base of Solon give it a delightful found object quality. By contrast, the woven grass shade provides a refreshing touch with its sharp taper and organic texture. Casting light downwards across the tactile clay, Solon celebrates the marriage of enduring natural materials, textures, and tones.