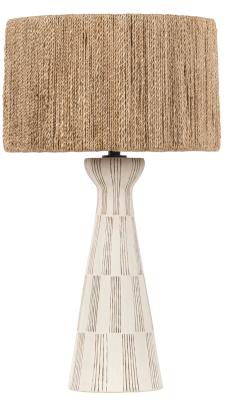

PALMA PTL1230-SBK/CGH

Named nostalgically for Nash's native home in Florida, Palma is designed with a silhouette and textured sides that take cues from the paln tree. The detailed linework on the white ceramic body mirrors the weave on the natural string shade, creating a unified appearance. An exploration of verticality, while honoring its statement-making details. Part of our Loft and Thought collection.

\*Due to the one-of-a-kind nature of the medium, exact colors and patterns may vary slightly from the image shown.

ւայս

## FINISHES

Patina Brass/Ceramic Graphic White (SBK/CGH)