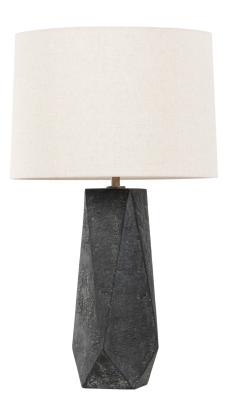

#### PTL1129-PBR/CHB

A geometrically faceted lamp with a primitive, hand-hewn quality, Coronado has the appearance of a modern sculpture carved from stone. The chalky finish of the black ceramic is balanced by the freshness of a natural grained off-white linen shade. A subtle glint of Patina Brass metalwork introduces a warm note at the neck.