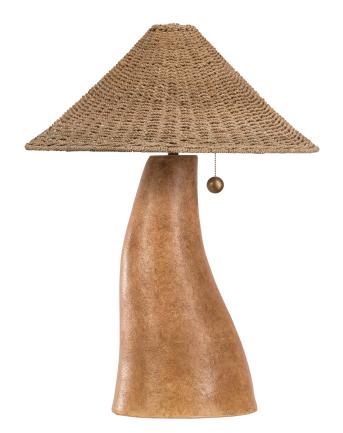

# **SEYLA**

## PTL1128-PBR/CAT

A play on the word "Selah" meaning sacred song or poem, Seyla embraces a wabi-sabi approach by championing the perfectly imperfect. The hand-sculpted feel of its Ancient Terracotta body adds a dynamic element to a tabletop while exuding richness, earthiness, and texture. A woven natural Abaca shade complements this statuesque lamp, providing structure while blending with the overall natural aesthetics. Part of our Loft and Thought collection.

\*Due to the one-of-a-kind nature of the medium, exact colors and patterns may vary slightly from the image shown.