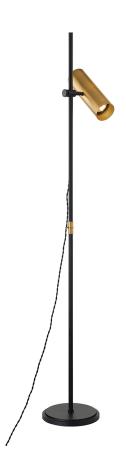

#### PFL9665-PBR/SBK

Quinn brings a chic industrial vibe to mid-century modern design. A cylindrical metal shade on a slim Soft Black pole pairs with functional details like a braided cord looped through the Patina Brass accent. Both the lamp angle and its height on the pole are fully adjustable to add the perfect task lighting to any space.

# **FINISHES**

PATINA BRASS (PBR)