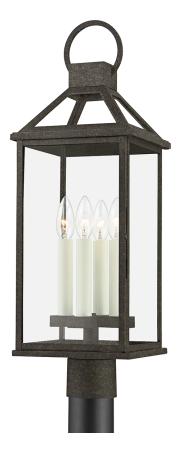

# SANDERS P2745-FRN

Designed in collaboration with Becki Owens, this cottage-style lantern captures the designer's light and airy vibe. The lantern features clear glass windowpanes on the top and sides, engaging negative space for added dimension. Old world details like a French Iron finish and candlestick light source complete the look. Available as a one, two, or three-light wall sconce, pendant, and post.

## FRENCH IRON (FRENCH IRON)

#### DIMENSIONS

Height: 24.75" Width/Diameter: 8.5"

Canopy/Backplate: **3**" Hanging Type: Product Weight: **8.78lb** 

#### LAMPING

Bulb 1 Socket: E12 Candelabra Base Bulb: 4 • 60 Watt Max c U us

Voltage: 120 UL Rating: UL Wet