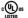

# **HIGHGROVE**

#### MDSL1702-AGB

A smooth, cylindrical shade paired with a square backplate or base are the hallmarks of Highgrove's clean, modern look. The petite spotlight shade rotates and the arm of the portable sconce and floor lamp extends and articulates for ultimate versatility and functionality Part of our Mark D. Sikes collection.

### **FINISHES**

Aged Brass (AGB)

### **DIMENSIONS**

Height: 54.25" Width/Diameter: 7" Length: 25.25" Minimum Height: " Maximum Height: " Canopy/Backplate: 7"

Product Weight: 21.1lb