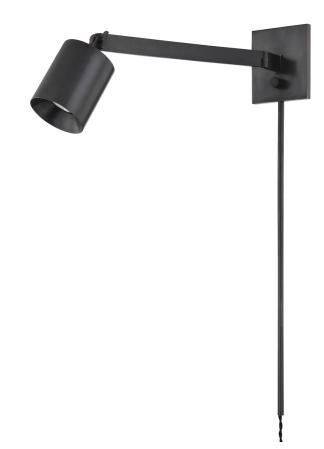

# **HIGHGROVE**

#### MDS1701-DB

A smooth, cylindrical shade paired with a square backplate or base are the hallmarks of Highgrove's clean, modern look. The petite spotlight shade rotates and the arm of the portable sconce and floor lamp extends and articulates for ultimate versatility and functionality Part of our Mark D. Sikes collection.

## **DIMENSIONS**

Height: 9.25"

Width/Diameter: 4.75"

Length: "

Minimum Height: " Maximum Height: " Canopy/Backplate: " Hanging Type:

Product Weight: 3.85lb