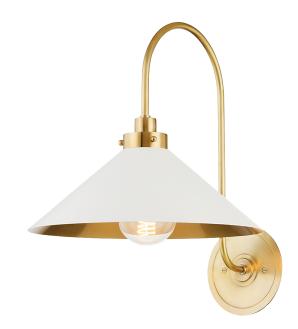

## MDS1400-AGB/OW

This classic metal shade design feels special with fresh finish combinations and sleek, heritage-inspired details. The contrastiing Aged Brass accents and modern gooseneck arm allow the pendants and sconce an updated, yet classic feel. The tapered shade over a five-light candelabra give the chandelier new traditional appeal. Each fixture features an Aged Brass or Polished Nickel shade that is metal on the inside and painted Off-White, Distressed Bronze or Bird Blue on the outside. Part of our Mark D. Sikes collection.

# **FINISHES**

Aged Brass (AGB) Polished Nickel (PN)

## **DIMENSIONS**

Height: 16"

Width/Diameter: 12"

Length: "

Minimum Height: "
Maximum Height: "
Canopy/Backplate: 5.25"

Hanging Type:

Product Weight: 3.4lb