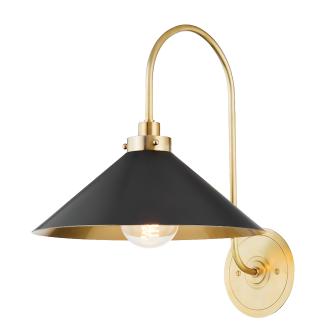

## MDS1400-AGB/DB

This classic metal shade design feels special with fresh finish combinations and sleek, heritage-inspired details. The contrastiing Aged Brass accents and modern gooseneck arm allow the pendants and sconce an updated, yet classic feel. The tapered shade over a five-light candelabra give the chandelier new traditional appeal. Each fixture features an Aged Brass or Polished Nickel shade that is metal on the inside and painted Off-White, Distressed Bronze or Bird Blue on the outside. Part of our Mark D. Sikes collection.

# **FINISHES**

Aged Brass (AGB) Polished Nickel (PN)