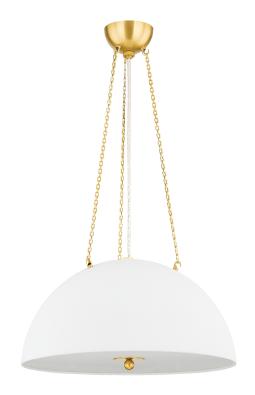

# **CHISWICK**

#### MDS1100-AGB/WP

Clean and streamlined, Chiswick features a classic-chic White Plaster dome shade. The petite chain and metal finial detail feel jewelry-like and give this modern three or four light pendant an elevated, elegant vibe. Part of our Mark D. Sikes collection.