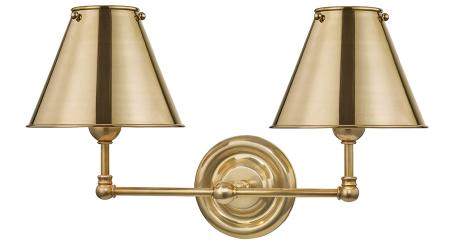

# **CLASSIC NO.1**

#### MDS102-AGB-MS

Distinctly approachable, the newest style in Mark D. Sikes Classic series is an instant favorite. With delicate curves and a slender profile, this timeless design can complement any aesthetic. Available in three finishes.

#### **FINISHES**

Aged Brass (AGB) Distressed Bronze (DB) Polished Nickel (PN)

## **DIMENSIONS**

Height: 10.5"

Width/Diameter: 18.25"

Canopy/Backplate: 4.75"

Hanging Type: Product Weight: 1lb