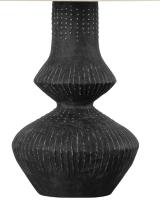

#### L7528-VGL/CTK

A characterful black ceramic lamp that feels warm and global. The tapered natural linen shade offsets the earthy surface of the ceramic body with sharp angularity. The deep charcoal and textural appearance makes it well-suited to contemporary interiors.

### **FINISHES**

Vintage Gold Leaf/ Ceramic Totem Black (VGL/CTK)