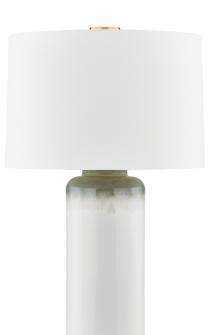

STAFFORD L5933-AGB/C03

This earthy, organic table lamp makes a statement with its elemental beauty. The distinctive glaze on Stafford features a sharp gradient that moves from darker browns and greens to a light neutral hue. A crisp white linen drum shade creates symmetry with the base, mirroring the color and organic feel.