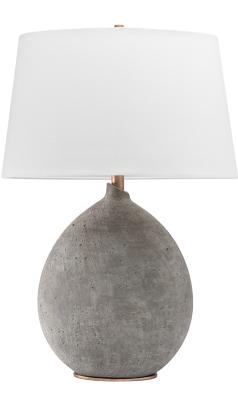

Reminiscent of a hand-sculpted vase, Denali combines an earthy feel with a subtle sophistication. Gold Leaf accents give the fixture a touch of shine and the asymmetrical line at the top of its smooth teardrop shape adds a sense of calm and visual interest. The soft Belgiar linen shade is the perfect complement to the richly textured Ceramic body. Just 4 ½" wide at the base, Denali makes a big impact but leaves a small footprint. Choose from White, Gray or Dusk Black finishes to bring an organic beauty to any space.

# DIMENSIONS

Height: 28.5" Width/Diameter: 19" Length: 4.5"

Canopy/Backplate: 0" Hanging Type: Product Weight: 20lb