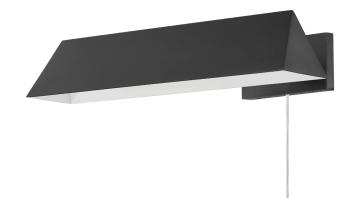

# **PRISCILLA**

#### HL826102-OB

The definition of a well-made picture light, Priscilla combines clean lines and an angular profile with a choice of two finishes; Aged Brass or Old Bronze. Available in two sizes, the classic silhouette blends seamlessly with any decor style, so the focus stays on your wall decor. Part of THELIFESTYLEDCO® collection.

## **FINISHES**

Aged Brass (AGB) Old Bronze (OB)

## **DIMENSIONS**

Height: 3.25"

Width/Diameter: 17.75"

Length: "

Minimum Height: "
Maximum Height: "
Canopy/Backplate: 6"

Hanging Type:

Product Weight: 5.5lb