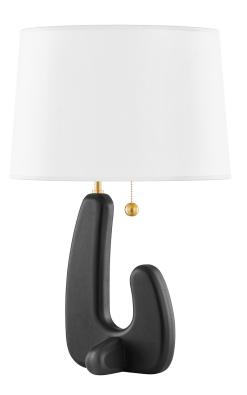

#### HL818201-AGB

An oversize bauble at the end of the beaded pull chain hangs perfectly in the space created by the modern, sculptural base, giving this table lamp its asymmetrical but balanced feel. The visible grain in the blackened wood base and cream paper shade work beautifully with the Aged Brass details. Regina brings a chic, elevated look to tabletops throughout the home. Part of our Home Ec. x Mitzi Tastemakers collection.