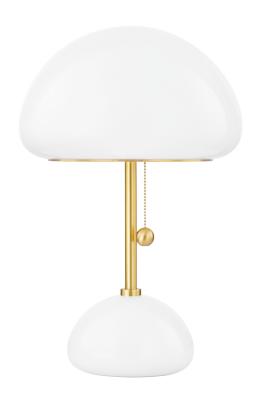

#### HL813201-AGB

Cortney is a gorgeous combination of mixed glass with Aged Brass. An opal glossy glass shade is captured within a clear glass shade for a look that is both trendy and useable. Light flows through the open shades and reflects inside them. The opal glass table lamp, with its visible Aged Brass pull chain, adds a stylish pop and polish to any space. Also available as a wall sconce, semi-flush, and pendant. Part of our Home Ec. x Mitzi Tastemakers collection.