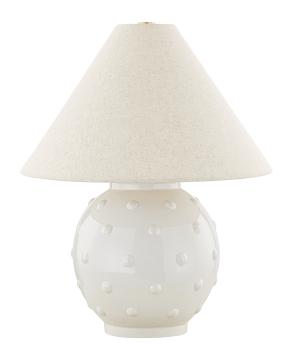

# **ANNABELLE**

#### HL766201-AGB/CGI

Playing with texture, tone and shape, Annabelle features a tapered natural linen shade over a rounded ivory ceramic base. The raised polka dots and subtle crackle in the finish feel fun and chic. This cute table lamp is both special and useable—make it the focal point of a space or easily blend with existing interiors. Part of our Ariel Okin x Mitzi Tastemakers collection.