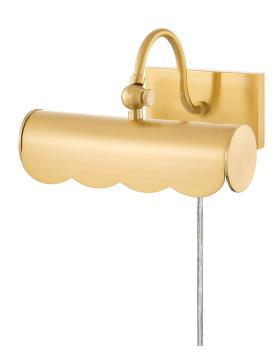

# **FIFI**

#### HL762101S-AGB

Highlight artwork, photos or other wall décor with this pretty, plug-in picture light. A new traditional take on the classic design, it features a sweet scalloped edge and curved arm that adds warmth and feels fresh. Fifi is available in three sizes and finishes; Aged Brass, Soft White, and Soft Navy to fit any space and color scheme. Part of our Ariel Okin x Mitzi Tastemakers collection.

### **FINISHES**

Aged Brass (AGB) AGED BRASS/SOFT NAVY (AGB/SNY) Aged Brass/soft White Combo (AGB/SW)