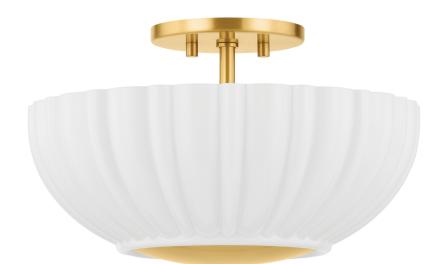

#### H966502-AGB

Recalling Art Deco designs, this decorative flush mount features a large Opal Shiny Glass shade with fluted edges. The metalwork is finished in timeless Aged Brass, adding a luxurious note. Anne provides warm illumination to a living room, bedroom, or office space. Part of our Zoe Feldman collection.