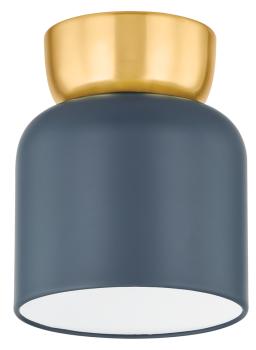

# BATYA H890501S-AGB/SBL

Marrying minimalist design principles and a sense of playfulness, Batya focuses on color blocking to strike a pleasing balance. A companion to Corinne, this lamp features soft Bordeaux and soft blush hues that add a dose of subtle color. Batya is also available as a flush mount in two sizes with a cool Slate Blue shade. Part of our Zoe Feldman collection.

#### FINISHES

Aged Brass/Slate Blue (AGB/SBL)

### DIMENSIONS

Height: 7.5" Width/Diameter: 6.25" Length: " Minimum Height: " Maximum Height: " Canopy/Backplate: 4.75" Hanging Type: Product Weight: 1.98lb