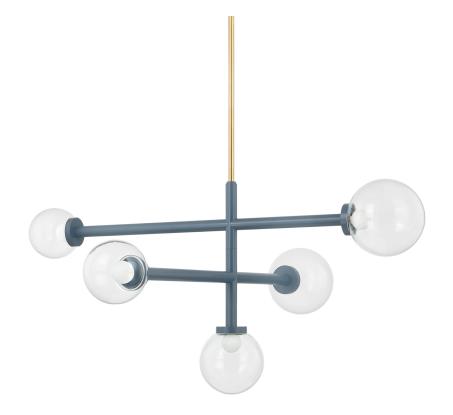

#### H883805-AGB/SBL

Inspired by a mobile, Sia nods to designs of the 1950s and 60s with its symmetry and bold style. Available as a chandelier or wall sconce, it contrasts the hard and soft elements of bold lines and large Clear Glass orbs. Finished in a cool Slate Blue with an Aged Brass rod, this fixture adds a pop of light and color to kitchens, dining areas, and other living spaces. Part of our Zoe Feldman collection.

### **FINISHES**

Aged Brass/Slate Blue (AGB/SBL)