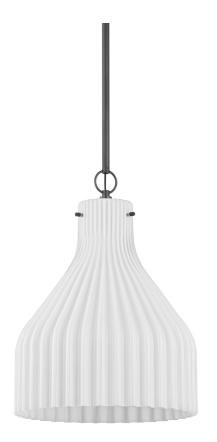

# **CORINTHIA**

#### H881701L-OB

An ode to simplicity, Corinthia adheres to Greek design principles with its slender and elegant ribbed silhouette. A Opal Glass shade gracefully extends and then flares, bringing a dose of decorative minimalist style into any space. Available in multiple sizes, Corinthia can be styled alone, or grouped above a countertop or along a hallway.

## **DIMENSIONS**

Height: 19.5"

Width/Diameter: 14"

Length: "

Minimum Height: 24.25" Maximum Height: 60" Canopy/Backplate: 6"

Hanging Type: 1-3" / 1-6" / 1-12" / 1-18" Stems

Product Weight: 11.22lb